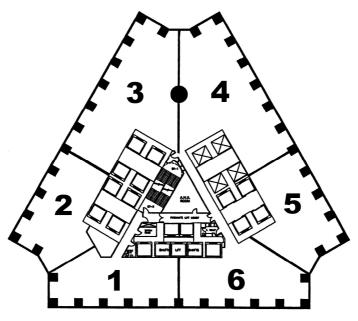

## STANDARD TARIFF FOR EXTENSION OF AIR-CONDITIONING SERVICE

Each floor is divided into six zones in terms of air-conditioning supply. Standard tariff is as follows:-

| No. of Zone     | Rate (HK\$ per hour) |
|-----------------|----------------------|
| 1               | \$250.00             |
| 2               | \$305.00             |
| 3               | \$360.00             |
| 4               | \$415.00             |
| 5               | \$470.00             |
| 6 (whole floor) | \$525.00             |

TYPICAL A/C ZONING PLAN
CENTRAL PLAZA